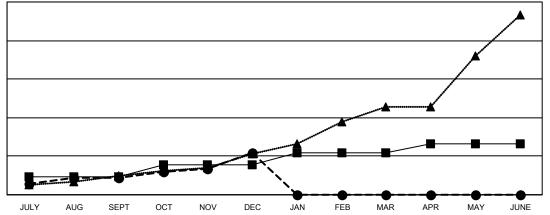

## GOALS AND ACTUAL NEW CLUBS CUMULATIVE

- ■ - CURRENT YEAR GOALS FOR NEW CLUBS

- CURRENT YEAR ACTUAL NEW CLUBS

- ▲ - LAST YEAR ACTUAL NEW CLUBS