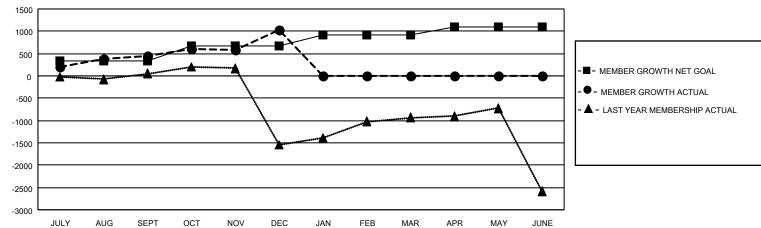

## GAT MONTHLY MEMBERSHIP PROGRESS REPORT

Multiple District 3233

Results as of: 12/31/2020

**LOCATION: INDIA** 

| Clubs                 |               |           |               | Members               |                        |                         |                                                    |  |  |
|-----------------------|---------------|-----------|---------------|-----------------------|------------------------|-------------------------|----------------------------------------------------|--|--|
| RESULTS FOR 2020-2021 |               |           |               | RESULTS FOR 2020-2021 |                        |                         |                                                    |  |  |
| QUARTER               | NEW CLUB GOAL | NEW CLUBS | DROPPED CLUBS | QUARTER MEM           | BER GROWTH NET<br>GOAL | MEMBER GROWTH<br>ACTUAL | DROPPED<br>MEMBERS ACTUAL<br>(including transfers) |  |  |
| JULY/AUG/SEPT         | 19            | 18        | 1             | JULY/AUG/SEPT         | 340                    | 1,047                   | 428                                                |  |  |
| OCT/NOV/DEC           | 12            | 26        | 0             | OCT/NOV/DEC           | 335                    | 1,421                   | 814                                                |  |  |
| JAN/FEB/MAR           | 13            | 0         | 0             | JAN/FEB/MAR           | 235                    | 0                       | 0                                                  |  |  |
| APR/MAY/JUNE          | 9             | 0         | 0             | APR/MAY/JUNE          | 190                    | 0                       | 0                                                  |  |  |

## GOALS AND ACTUAL MEMBERS CUMULATIVE

| DROPPED CLUBS: 1             |       | 313 CLUBS OF 855 ADDED 1 OR MORE | GENDER DISTRIBUTION        |                 |       |
|------------------------------|-------|----------------------------------|----------------------------|-----------------|-------|
|                              |       | NEW MEMBERS                      | MALE                       | 14,375 (67.24%) |       |
| DROPPED MEMBERS              |       |                                  | FEMALE                     | 7,003 (32.76%)  |       |
| DECEASED                     | 51    | CLICK HERE FOR CUMULATIVE        | TOTAL FAMILY UNIT MEMBERS  |                 | 8,034 |
| CLUB CANCELLED 0 OTHER 1,191 |       | MEMBERSHIP DATA                  | FAMILY MEMBERS PAYING HALF |                 | 4,528 |
|                              |       |                                  |                            |                 |       |
| TOTAL                        | 1,242 |                                  | 1000                       |                 |       |